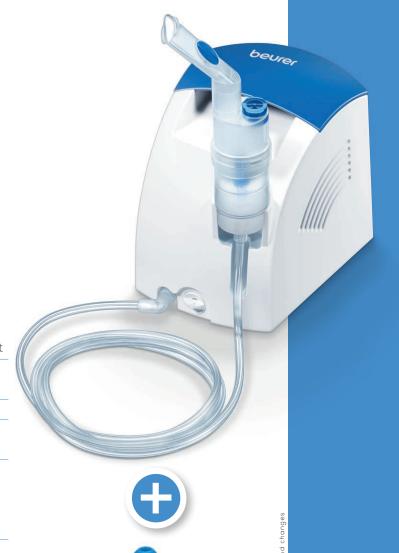

## IH 26 Nebuliser

Nebulisation of liquid medicine using compressed air technology

Including nasal douche

For the treatment of the upper and lower respiratory tract For use in colds, asthma, respiratory disease, etc.

- for fast and effective inhalation

High proportion of respirable particles

High nebulisation capacity (approx. 0.3 ml/min.)

- short inhalation time

Accessories:

Nebuliser bottle, mouthpiece, nosepiece, adult mask, child mask, compressed air tube, nasal douche, filter and storage bag

Can be desinfected

Operating pressure: approx. 0.8 to 1.45 bar

Medical device

Type: IH 25/2

Mains operation: 230V; 50 Hz; 230 VA

Product measurements (LxWxH): 166 x 141 x 148 mm

Product weight: approx. 1.4 kg